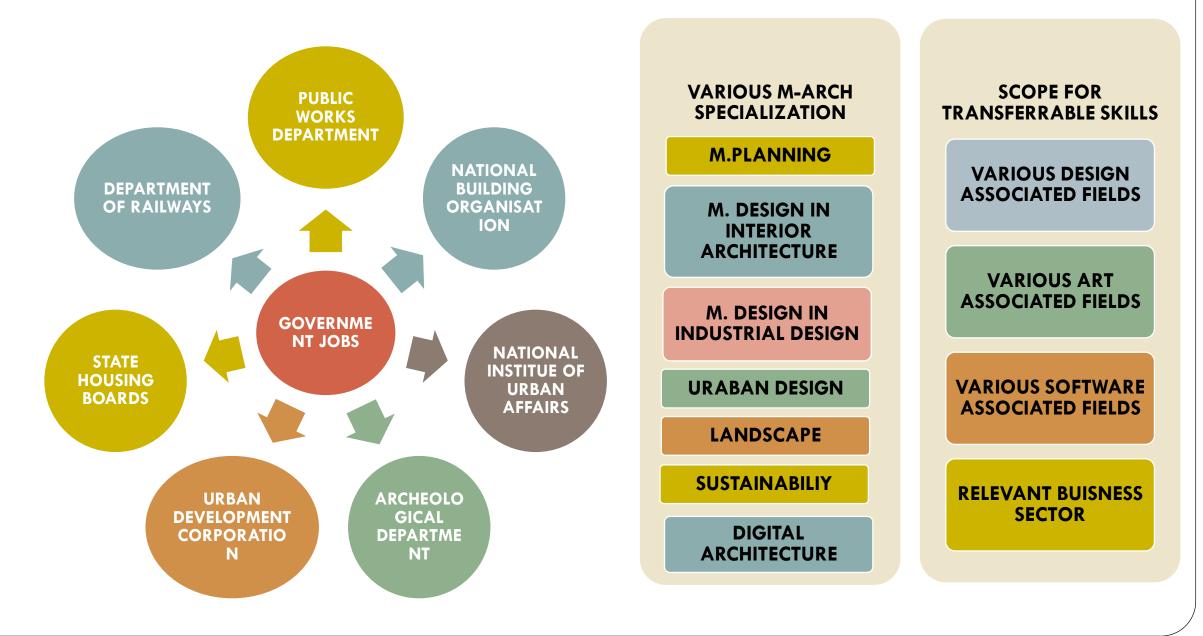

roject Architect, Architecture Designer, Principal<br>Architect, Interior Architect, Design Architect |
| Top Recruiters       |                                                                                                        |

## SCOPE OF ARCHITECTURE **JOB PROFILES AFTER ARCHITECTURE PROJECT ASSISTANT ARCITECTURAL ARCHITECTURAL DESIGNER MANAGER JOURNALIST INTERIOR DESIGNER TOWN PLANNER BUILDING ARCHITECT** National average salary: ₹9,21,611 per year National average salary: ₹18,918 per month National average salary: ₹26,669 per month ARCHITECTURE **INTERIOR ARCHITECT** LANDSCAPE ARCHITECT **HISTORIAN** National average salary: ₹23,139 per month National average salary: ₹26,669 per month And many more...

#### **GOVERNMENT OPENIGS**

#### **SCOPE FOR HIGHER STUDIES AFTER B.ARCH**



# ARCHITECTURE DEPARTMENT

## TEACHING AND LEARNING

- Qualified Faculty [M.ARCH]
- Smart class room
- Site Visit
- Advanced Survey training
- Study trip
- Case study
- NASA

## CURRICULAR ACTIVITIES

- Archies week
- Fest, ethnic day
- Workshops
- International Conference on multidisciplinary research
- Seminars
- Wall painting event
- Competitions

#### FREE NATA COACHING

FREE FOOD AND HOSTEL FACILITIES FOR MIGRANT STUDENT

SCHOLARSHIP – GOVT OF KARNATAKA NO DONATION, ONLY FEES

### **FACULTY OF ARCHITECTURE**

B.ARCH – Architecture CET Code – E270 Fees/year – 75,000/-Course Duration – 5Years

NO DONATION ONLY FEES Scholarship – Govt of Karnataka CAT-I,CAT-IIA & IIB,CAT IIIA & IIIB, SC, ST for Government .

Hostel facility and food is provided free of cost.

Department working hours –