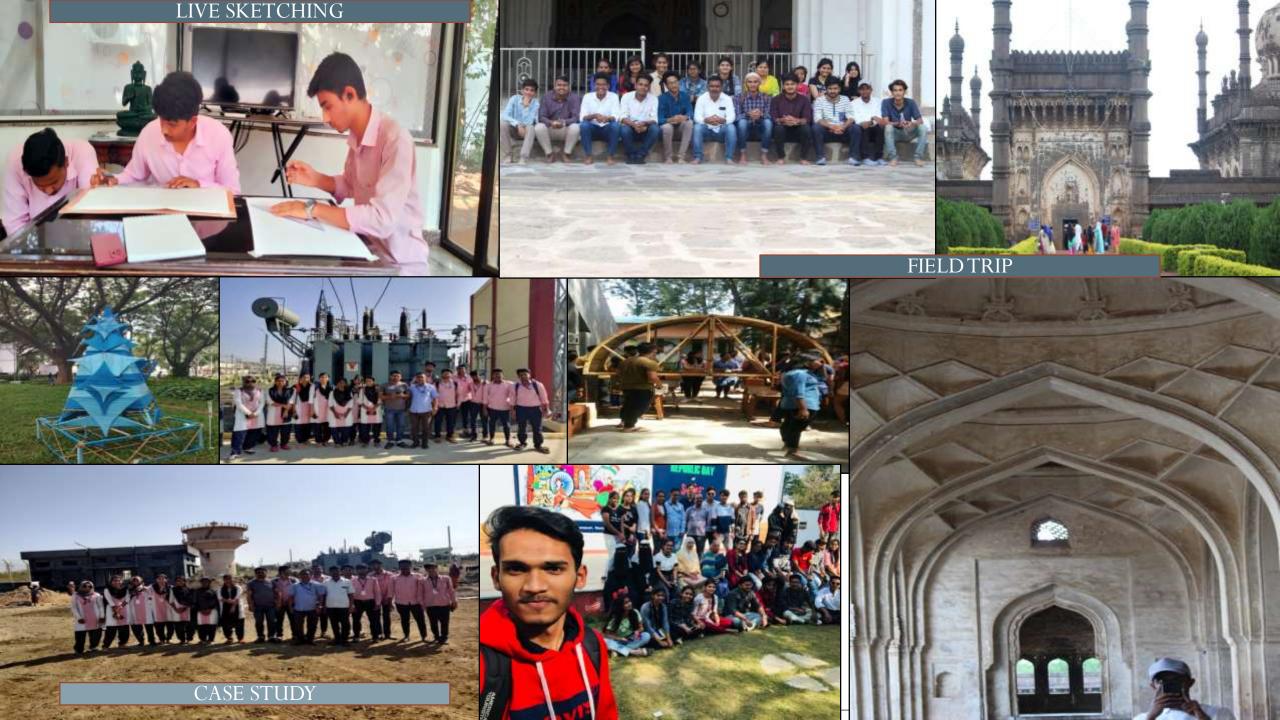

## TEACHING AND LEARNING

- Qualified Faculty [M.ARCH]
- Smart class room
- Site Visit
- Advanced Survey training
- Study trip
- Case study
- NASA

## CURRICULAR ACTIVITIES

- Archies week
- Fest, ethnic day
- Workshops
- International Conference on multidisciplinary research
- Seminars
- Wall painting event
- Competitions

LIBRARY WITH FULL FLEDGE BOOKS

STUDENTS PARTICIPATING IN EXTRA CURRICULAR ACTIVITIES

SITE VISITS AND CASE STUDY

MATERIAL MUSEUM WITH ADVANCED AND CONSTRUCTION MATERIALS

COMPUTER LAB WITH ADVANCED AND NEW SOFTWARES