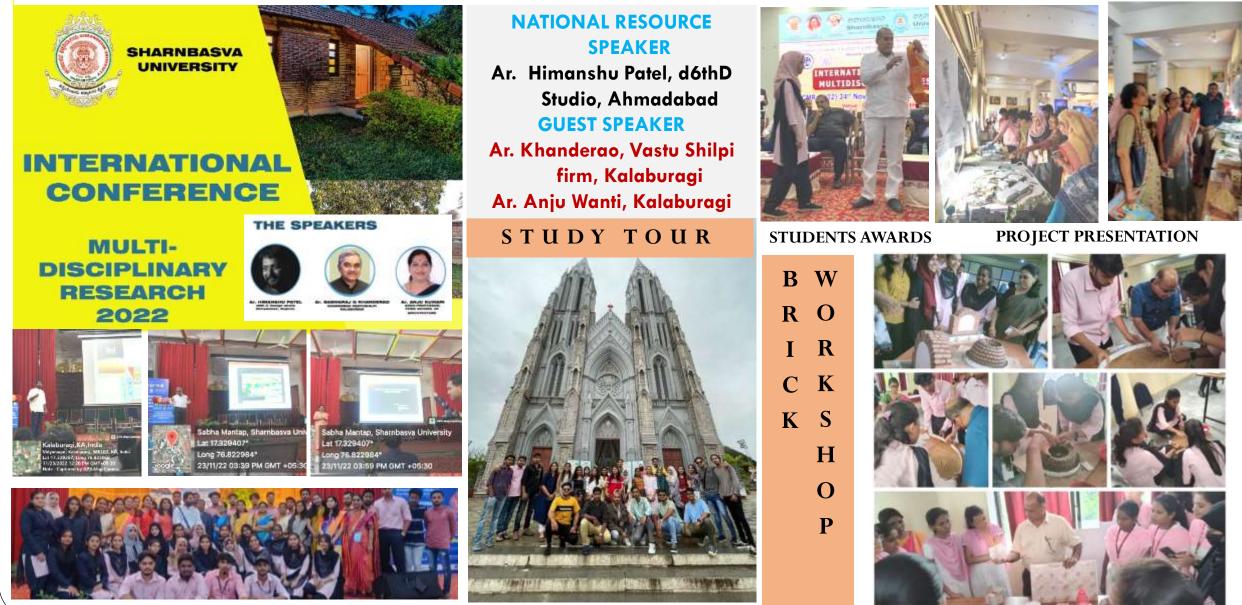

## CURRICULAR ACTIVITIES

- Archies week
- Fest, ethnic day
- Workshops
- International Conference on multidisciplinary research
- Seminars
- Wall painting event
- Competitions